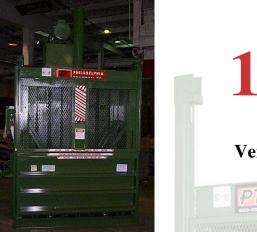

## **Vertical Downstroke Baler**

**Designed For:** 

\* Supermarkets \* Retail Chains \* Hospitals \* Hotels \* Malls \*

This low profile baler is ideal for limited ceiling heights or low clearance. This powerful heavy duty machine is specifically engineered for applications with limited height or width. The 1800HD has all of the important safety features that make us the leader in the vertical industry.